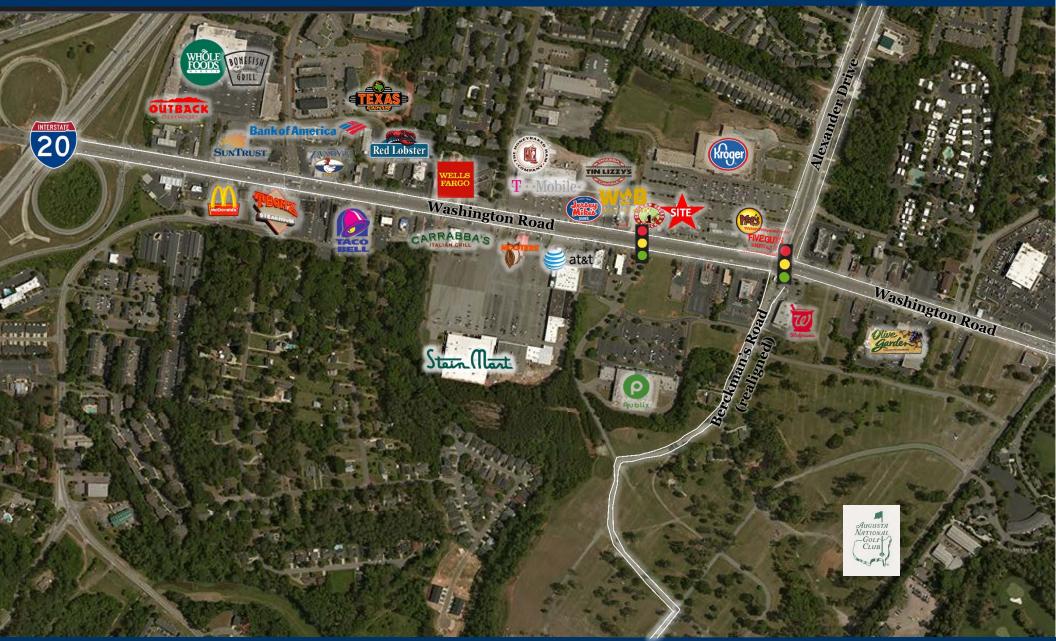

#### **Property Highlights**

Washington Walk is a Kroger-anchored center centrally located on a major Augusta thoroughfare, Washington Road. Truly located in the heart of Augusta, the center is directly adjacent to Augusta National Golf Course, minutes from Downtown and in the heart of Augusta's retail epicenter. As if this site couldn't get any better, Berckman's Road was recently realigned to the site and the addition of a traffic light in front of this spot, makes access to this center even more convenient! The recent addition of World of Beer and Chicken Salad Chick add additional retail traffic as well. One retail spot is currently available with 2,450 SF.

Don't miss this opportunity to be front and center in one of Augusta's busiest shopping centers!