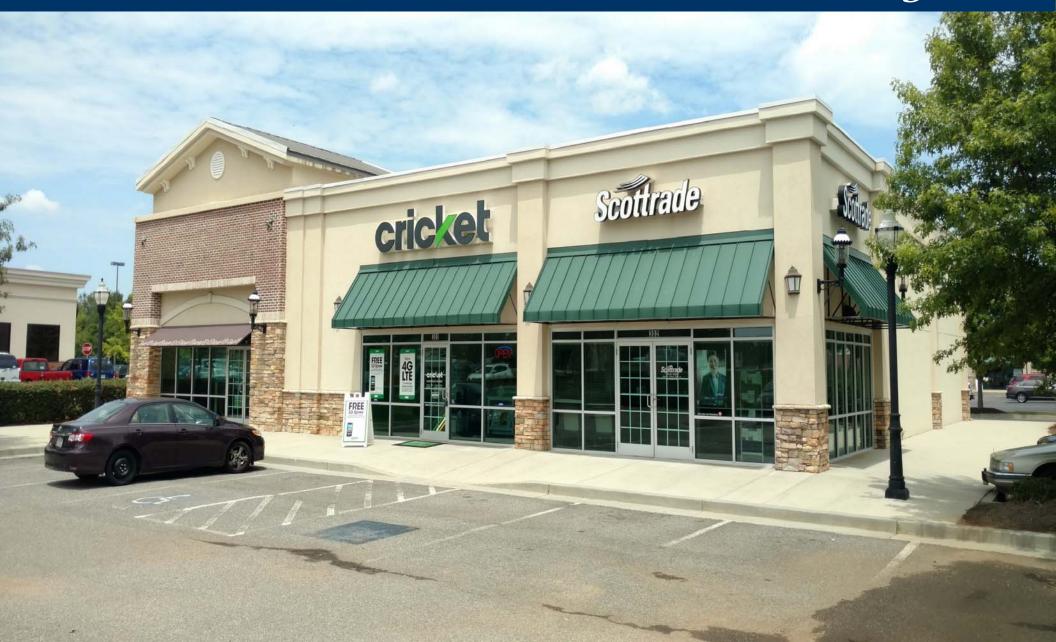

#### **Property Highlights**

Washington Walk is a Kroger-anchored center centrally located on a major Augusta thoroughfare, Washington Road. Truly located in the heart of Augusta, the center is directly adjacent to Augusta National Golf Course, minutes from Downtown and in the heart of Augusta's retail epicenter. As if this site couldn't get any better, Berckman's Road was recently realigned to the site and the addition of a traffic light in front of this spot, makes access to this center even more convenient! The recent addition of World of Beer and Chicken Salad Chick add additional retail traffic as well. One retail spot is currently available with 2,450 SF.

### Available for Lease: 2,450 SF

| Unit SF  | 2,450 SF                                                     |                 |                          |
|----------|--------------------------------------------------------------|-----------------|--------------------------|
| Property | Centrally located in the heart of Augusta on Washington Road |                 |                          |
| Area     | Minutes from key economic drivers                            |                 |                          |
| Price    | \$32/SF NNN                                                  |                 |                          |
|          |                                                              |                 | 5                        |
| Demog    | graphics                                                     | HHI             | Population               |
|          | g <b>raphics</b><br>niles                                    | HHI<br>\$67,506 | <b>Population</b> 50,863 |
| 3 r      |                                                              |                 | _                        |