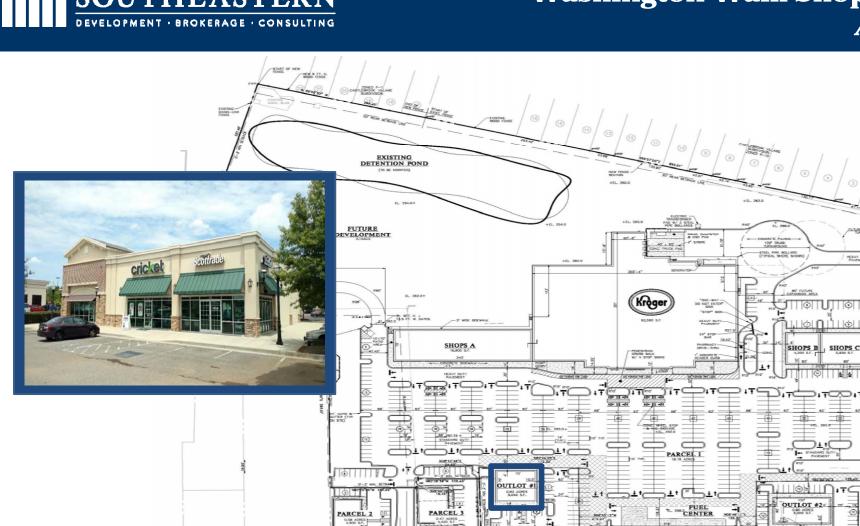

### Available for Lease: 2,450 SF

| Unit SF  | 2,450 SF                                                     |                 |                          |
|----------|--------------------------------------------------------------|-----------------|--------------------------|
| Property | Centrally located in the heart of Augusta on Washington Road |                 |                          |
| Area     | Minutes from key economic drivers                            |                 |                          |
| Price    | \$32/SF NNN                                                  |                 |                          |
|          |                                                              |                 | 5                        |
| Demog    | graphics                                                     | HHI             | Population               |
|          | g <b>raphics</b><br>niles                                    | HHI<br>\$67,506 | <b>Population</b> 50,863 |
| 3 r      |                                                              |                 | _                        |