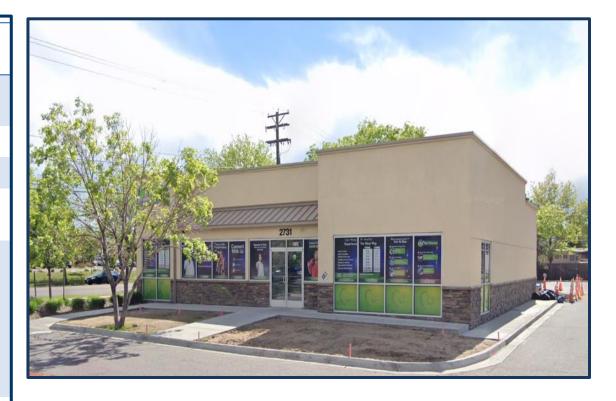

| PROPERTY DETAIL               | s                                                                                                                                                  |
|-------------------------------|----------------------------------------------------------------------------------------------------------------------------------------------------|
| Address                       | 2731 W Evans Ave<br>Denver, CO                                                                                                                     |
| NOI                           | \$22,500 Ground Lease                                                                                                                              |
| Lease Term                    | 7/1/87 – 6/30/52                                                                                                                                   |
| # of Renewals                 | N/A                                                                                                                                                |
| Total Square<br>Footage       | 2,785 SF                                                                                                                                           |
| Neighboring<br>Tenants        | Neighboring tenants<br>include: King Sooper's,<br>Kroger Fuel Center, 7-<br>Eleven, Walmart, Chase<br>Bank, Wendy's, Jack in<br>the Box, Taco Bell |
| Daily Traffic<br>Counts (VPD) | W Evans Ave: 26,163<br>S Federal Blvd: 41,300                                                                                                      |

## **PROPERTY SUMMARY**

- 65 Year Ground Lease, in front of King Sooper's
- Current tenant is Risas Dental and Braces
- High Density Area with a population over 455,000 within a 5 mile radius
- Long term Ground Lease, with 32 years left on its term