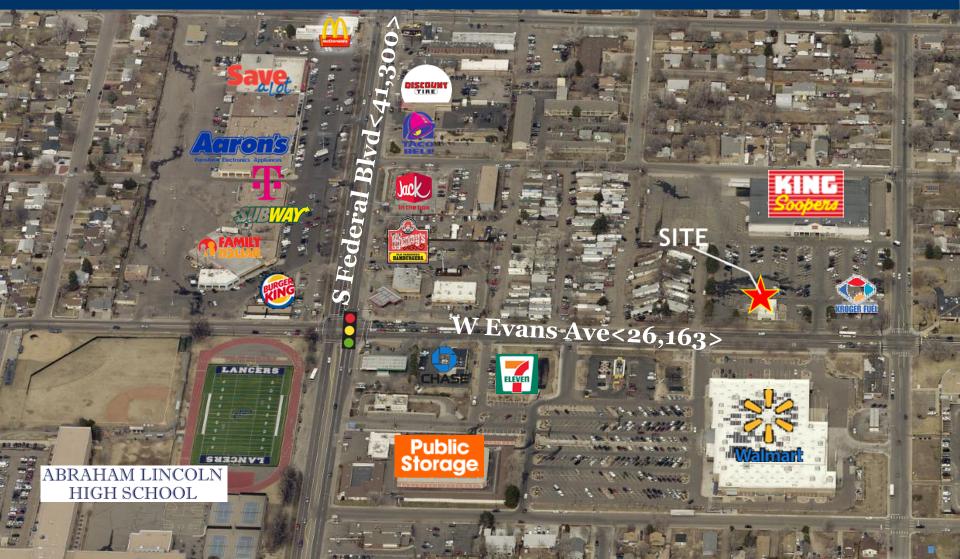

| PROPERTY DETAIL               | s                                                                                                                                                  |
|-------------------------------|----------------------------------------------------------------------------------------------------------------------------------------------------|
| Address                       | 2731 W Evans Ave<br>Denver, CO                                                                                                                     |
| NOI                           | \$22,500 Ground Lease                                                                                                                              |
| Lease Term                    | 7/1/87 – 6/30/52                                                                                                                                   |
| # of Renewals                 | N/A                                                                                                                                                |
| Total Square<br>Footage       | 2,785 SF                                                                                                                                           |
| Neighboring<br>Tenants        | Neighboring tenants<br>include: King Sooper's,<br>Kroger Fuel Center, 7-<br>Eleven, Walmart, Chase<br>Bank, Wendy's, Jack in<br>the Box, Taco Bell |
| Daily Traffic<br>Counts (VPD) | W Evans Ave: 26,163<br>S Federal Blvd: 41,300                                                                                                      |

## **PROPERTY SUMMARY**

- 65 Year Ground Lease, in front of King Sooper's
- Current tenant is Risas Dental and Braces
- High Density Area with a population over 455,000 within a 5 mile radius
- Long term Ground Lease, with 32 years left on its term