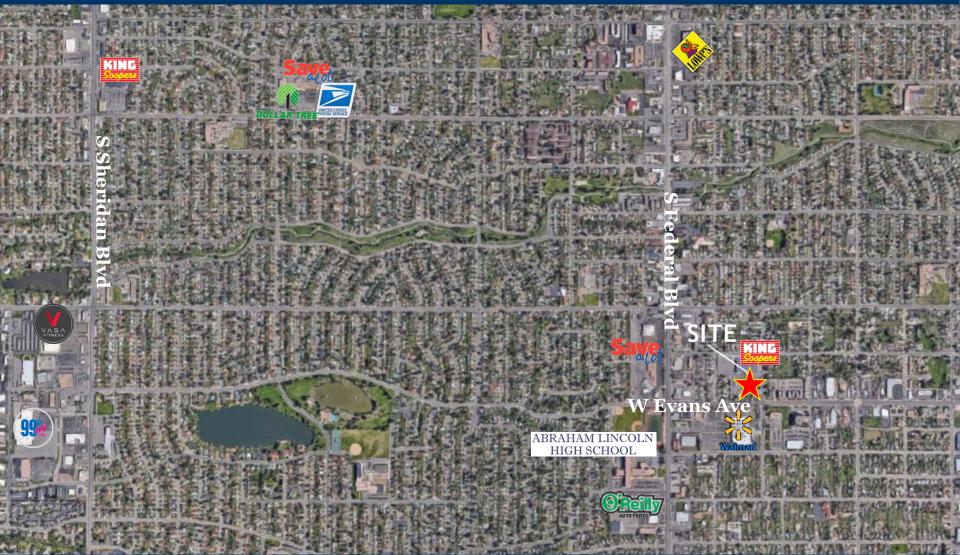

| PROPERTY DETAIL               | s                                                                                                                                                  |
|-------------------------------|----------------------------------------------------------------------------------------------------------------------------------------------------|
| Address                       | 2731 W Evans Ave<br>Denver, CO                                                                                                                     |
| NOI                           | \$22,500 Ground Lease                                                                                                                              |
| Lease Term                    | 7/1/87 – 6/30/52                                                                                                                                   |
| # of Renewals                 | N/A                                                                                                                                                |
| Total Square<br>Footage       | 2,785 SF                                                                                                                                           |
| Neighboring<br>Tenants        | Neighboring tenants<br>include: King Sooper's,<br>Kroger Fuel Center, 7-<br>Eleven, Walmart, Chase<br>Bank, Wendy's, Jack in<br>the Box, Taco Bell |
| Daily Traffic<br>Counts (VPD) | W Evans Ave: 26,163<br>S Federal Blvd: 41,300                                                                                                      |

## **PROPERTY SUMMARY**

- 65 Year Ground Lease, in front of King Sooper's
- Current tenant is Risas Dental and Braces
- High Density Area with a population over 455,000 within a 5 mile radius
- Long term Ground Lease, with 32 years left on its term