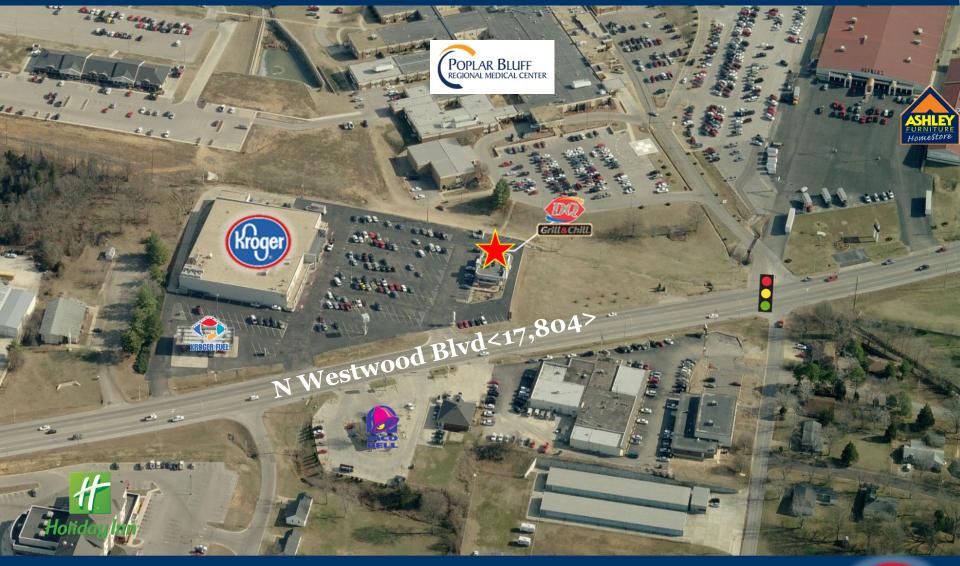

#### PROPERTY DETAILS

| Address                       | 2730 N Westwood Blvd<br>Poplar Bluff, MO                                                                                      |            |
|-------------------------------|-------------------------------------------------------------------------------------------------------------------------------|------------|
| ΝΟΙ                           | \$30,201.24<br>Ground Lease                                                                                                   |            |
| Lease Term                    | 1/1/03 - 12/31/23                                                                                                             |            |
| # of Renewals                 | (Endless) Five Year<br>Renewals                                                                                               |            |
| Total Square<br>Footage       | ~3,300 SF                                                                                                                     |            |
| Neighboring<br>Tenants        | Neighboring tenants<br>include: Kroger, Kroger<br>Fuel Center, Taco Bell,<br>Holiday Inn,<br>McDonald's, Lucy Lee<br>Hospital |            |
| Daily Traffic<br>Counts (VPD) | N Westwood Blvd:<br>17,804                                                                                                    |            |
| DEMOGRAPHICS                  |                                                                                                                               |            |
| Demographics                  | HHI                                                                                                                           | Population |

#### **PROPERTY SUMMARY**

- 20 Year Dairy Queen Ground Lease, with Endless 5 Year Renewal Options
- Kroger Anchored Center
- Next door to Lucy Lee Hospital
- 2% Annual Rent Bumps

1 miles

3 miles

5 miles

DEVELOPMENT · BROKERAGE · CONSULTING