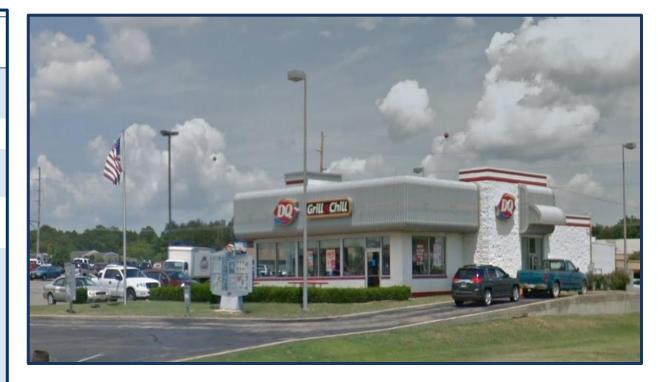

#### PROPERTY DETAILS

| Address                       | 2730 N Westwood Blvd<br>Poplar Bluff, MO                                                                                      |            |
|-------------------------------|-------------------------------------------------------------------------------------------------------------------------------|------------|
| ΝΟΙ                           | \$30,201.24<br>Ground Lease                                                                                                   |            |
| Lease Term                    | 1/1/03 - 12/31/23                                                                                                             |            |
| # of Renewals                 | (Endless) Five Year<br>Renewals                                                                                               |            |
| Total Square<br>Footage       | ~3,300 SF                                                                                                                     |            |
| Neighboring<br>Tenants        | Neighboring tenants<br>include: Kroger, Kroger<br>Fuel Center, Taco Bell,<br>Holiday Inn,<br>McDonald's, Lucy Lee<br>Hospital |            |
| Daily Traffic<br>Counts (VPD) | N Westwood Blvd:<br>17,804                                                                                                    |            |
| DEMOGRAPHICS                  |                                                                                                                               |            |
| Demographics                  | HHI                                                                                                                           | Population |

#### **PROPERTY SUMMARY**

- 20 Year Dairy Queen Ground Lease, with Endless 5 Year Renewal Options
- Kroger Anchored Center
- Next door to Lucy Lee Hospital
- 2% Annual Rent Bumps

1 miles

3 miles

5 miles

DEVELOPMENT · BROKERAGE · CONSULTING