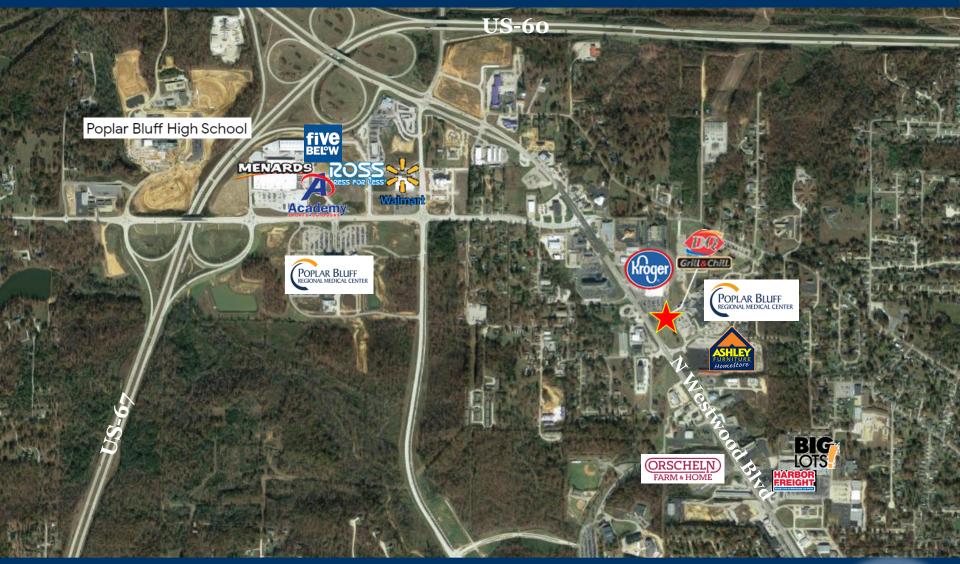

#### PROPERTY DETAILS

| Address                       | 2730 N Westwood Blvd<br>Poplar Bluff, MO                                                                                      |            |
|-------------------------------|-------------------------------------------------------------------------------------------------------------------------------|------------|
| ΝΟΙ                           | \$30,201.24<br>Ground Lease                                                                                                   |            |
| Lease Term                    | 1/1/03 - 12/31/23                                                                                                             |            |
| # of Renewals                 | (Endless) Five Year<br>Renewals                                                                                               |            |
| Total Square<br>Footage       | ~3,300 SF                                                                                                                     |            |
| Neighboring<br>Tenants        | Neighboring tenants<br>include: Kroger, Kroger<br>Fuel Center, Taco Bell,<br>Holiday Inn,<br>McDonald's, Lucy Lee<br>Hospital |            |
| Daily Traffic<br>Counts (VPD) | N Westwood Blvd:<br>17,804                                                                                                    |            |
| DEMOGRAPHICS                  |                                                                                                                               |            |
| Demographics                  | HHI                                                                                                                           | Population |

#### **PROPERTY SUMMARY**

- 20 Year Dairy Queen Ground Lease, with Endless 5 Year Renewal Options
- Kroger Anchored Center
- Next door to Lucy Lee Hospital
- 2% Annual Rent Bumps

1 miles

3 miles

5 miles

DEVELOPMENT · BROKERAGE · CONSULTING