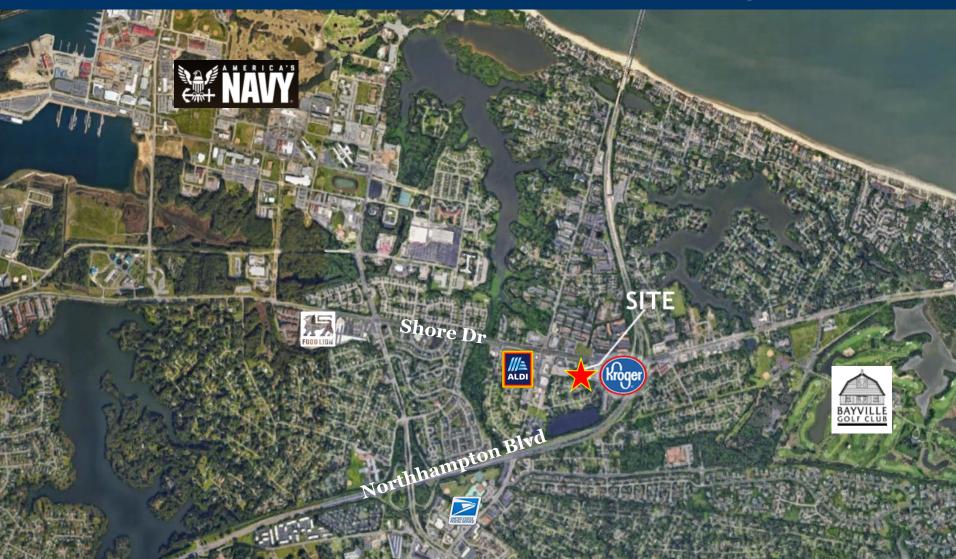

| PROPERTY DETAILS              |                                                                                                                                                                                    |  |
|-------------------------------|------------------------------------------------------------------------------------------------------------------------------------------------------------------------------------|--|
| Address                       | 4701 Shore Dr.<br>Virginia Beach, VA                                                                                                                                               |  |
| NOI                           | \$53,240 Ground Lease                                                                                                                                                              |  |
| Lease Term                    | 2/18/05 – 12/31/2045                                                                                                                                                               |  |
| # of Renewals                 | (8) Five Year Renewals                                                                                                                                                             |  |
| Total Square<br>Footage       | 12,600 SF                                                                                                                                                                          |  |
| Tenants                       | Tenants include:<br>Tropical Smoothie, The<br>UPS Store, Miss Saigon<br>Sandwiches & Noodles,<br>Great Clips, D&Q Nails,<br>At&t Store, Misako<br>Asian Cuisine, Anchor<br>Allie's |  |
| Daily Traffic<br>Counts (VPD) | Shore Dr: 17,000<br>Northhampton Blvd:                                                                                                                                             |  |

## **PROPERTY SUMMARY**

- 40 Year Ground Lease Shops with 8 Five Year Renewals left
- Kroger Anchored Retail Shops with Low Vacancy
- High Income Area of Virginia Beach
- Strong Tenant line up with several National Retailers
- Less than 2 miles away from Fort Story Naval Base
- Rent bumps are on a floor/ceiling basis: