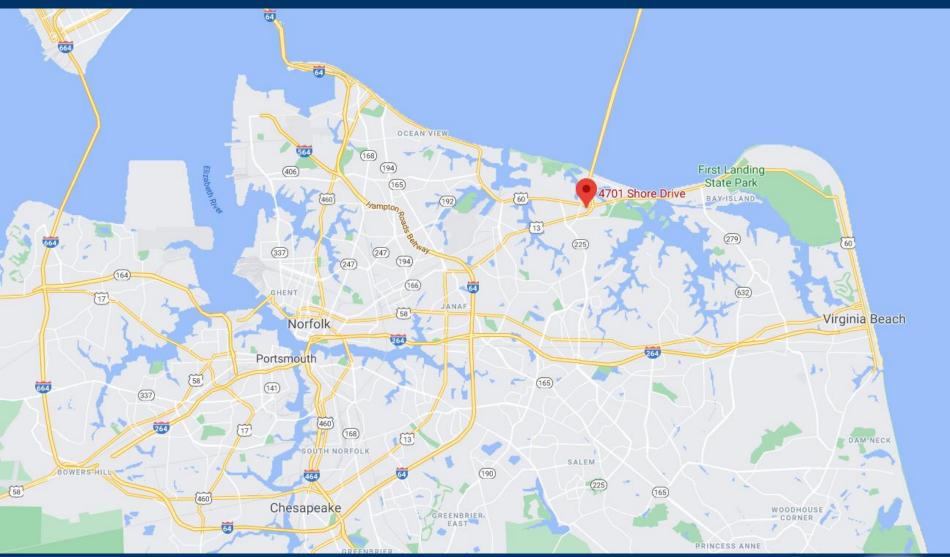

| PROPERTY DETAILS              |                                                                                                                                                                                    |  |
|-------------------------------|------------------------------------------------------------------------------------------------------------------------------------------------------------------------------------|--|
| Address                       | 4701 Shore Dr.<br>Virginia Beach, VA                                                                                                                                               |  |
| NOI                           | \$53,240 Ground Lease                                                                                                                                                              |  |
| Lease Term                    | 2/18/05 – 12/31/2045                                                                                                                                                               |  |
| # of Renewals                 | (8) Five Year Renewals                                                                                                                                                             |  |
| Total Square<br>Footage       | 12,600 SF                                                                                                                                                                          |  |
| Tenants                       | Tenants include:<br>Tropical Smoothie, The<br>UPS Store, Miss Saigon<br>Sandwiches & Noodles,<br>Great Clips, D&Q Nails,<br>At&t Store, Misako<br>Asian Cuisine, Anchor<br>Allie's |  |
| Daily Traffic<br>Counts (VPD) | Shore Dr: 17,000<br>Northhampton Blvd:                                                                                                                                             |  |