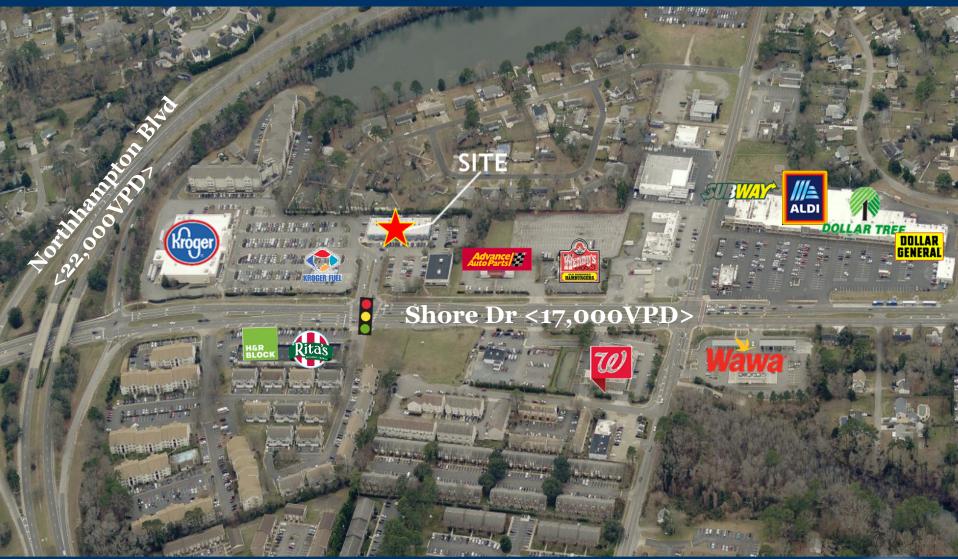

| PROPERTY DETAILS              |                                                                                                                                                                                    |  |
|-------------------------------|------------------------------------------------------------------------------------------------------------------------------------------------------------------------------------|--|
| Address                       | 4701 Shore Dr.<br>Virginia Beach, VA                                                                                                                                               |  |
| NOI                           | \$53,240 Ground Lease                                                                                                                                                              |  |
| Lease Term                    | 2/18/05 – 12/31/2045                                                                                                                                                               |  |
| # of Renewals                 | (8) Five Year Renewals                                                                                                                                                             |  |
| Total Square<br>Footage       | 12,600 SF                                                                                                                                                                          |  |
| Tenants                       | Tenants include:<br>Tropical Smoothie, The<br>UPS Store, Miss Saigon<br>Sandwiches & Noodles,<br>Great Clips, D&Q Nails,<br>At&t Store, Misako<br>Asian Cuisine, Anchor<br>Allie's |  |
| Daily Traffic<br>Counts (VPD) | Shore Dr: 17,000<br>Northhampton Blvd:                                                                                                                                             |  |

## **PROPERTY SUMMARY**

- 40 Year Ground Lease Shops with 8 Five Year Renewals left
- Kroger Anchored Retail Shops with Low Vacancy
- High Income Area of Virginia Beach
- Strong Tenant line up with several National Retailers
- Less than 2 miles away from Fort Story Naval Base
- Rent bumps are on a floor/ceiling basis: