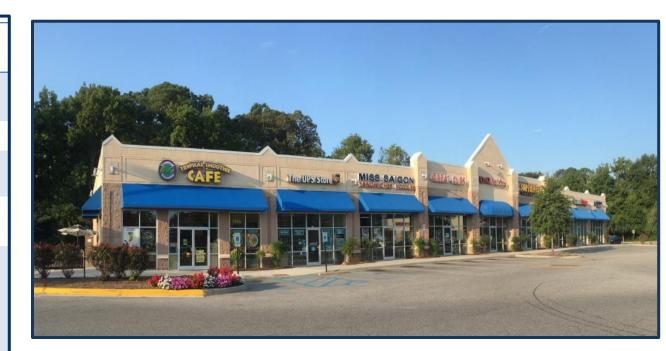

| PROPERTY DETAILS              |                                                                                                                                                                                    |  |
|-------------------------------|------------------------------------------------------------------------------------------------------------------------------------------------------------------------------------|--|
| Address                       | 4701 Shore Dr.<br>Virginia Beach, VA                                                                                                                                               |  |
| NOI                           | \$53,240 Ground Lease                                                                                                                                                              |  |
| Lease Term                    | 2/18/05 – 12/31/2045                                                                                                                                                               |  |
| # of Renewals                 | (8) Five Year Renewals                                                                                                                                                             |  |
| Total Square<br>Footage       | 12,600 SF                                                                                                                                                                          |  |
| Tenants                       | Tenants include:<br>Tropical Smoothie, The<br>UPS Store, Miss Saigon<br>Sandwiches & Noodles,<br>Great Clips, D&Q Nails,<br>At&t Store, Misako<br>Asian Cuisine, Anchor<br>Allie's |  |
| Daily Traffic<br>Counts (VPD) | Shore Dr: 17,000<br>Northhampton Blvd:                                                                                                                                             |  |

## **PROPERTY SUMMARY**

- 40 Year Ground Lease Shops with 8 Five Year Renewals left
- Kroger Anchored Retail Shops with Low Vacancy
- High Income Area of Virginia Beach
- Strong Tenant line up with several National Retailers
- Less than 2 miles away from Fort Story Naval Base
- Rent bumps are on a floor/ceiling basis: