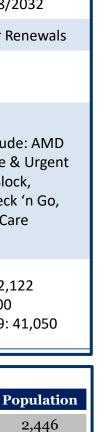

| PROPERTY DETAILS              |                                                                                                               |
|-------------------------------|---------------------------------------------------------------------------------------------------------------|
| Address                       | 7070 Miller Rd<br>Swartz Creek, MI                                                                            |
| NOI                           | \$30,000 Ground Lease                                                                                         |
| Lease Term                    | 9/9/02 – 9/8/2032                                                                                             |
| # of Renewals                 | (6) Five Year Renewals                                                                                        |
| Total Square<br>Footage       | 10,839 SF                                                                                                     |
| Tenants                       | Tenants include: AMD<br>Primary Care & Urgent<br>Care, H&R Block,<br>Subway, Check 'n Go,<br>BoRics Hair Care |
| Daily Traffic<br>Counts (VPD) | Miller Rd: 12,122<br>Elm Rd: 8,900<br>Interstate 69: 41,050                                                   |