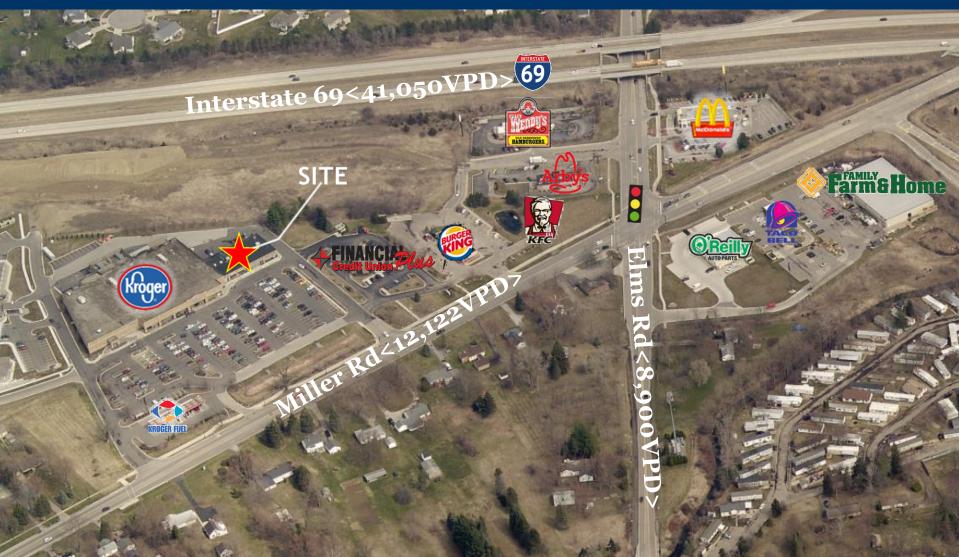

| PROPERTY DETAILS              |                                                                                                               |
|-------------------------------|---------------------------------------------------------------------------------------------------------------|
| Address                       | 7070 Miller Rd<br>Swartz Creek, MI                                                                            |
| NOI                           | \$30,000 Ground Lease                                                                                         |
| Lease Term                    | 9/9/02 – 9/8/2032                                                                                             |
| # of Renewals                 | (6) Five Year Renewals                                                                                        |
| Total Square<br>Footage       | 10,839 SF                                                                                                     |
| Tenants                       | Tenants include: AMD<br>Primary Care & Urgent<br>Care, H&R Block,<br>Subway, Check 'n Go,<br>BoRics Hair Care |
| Daily Traffic<br>Counts (VPD) | Miller Rd: 12,122<br>Elm Rd: 8,900<br>Interstate 69: 41,050                                                   |

## **PROPERTY SUMMARY**

- 30 Year Ground Lease Shops with 6 Five Year Renewals left
- Kroger Anchored Retail Shops with Low Vacancy
- Strong Tenant line up with several National Retailers
- Located directly off of Interstate 69