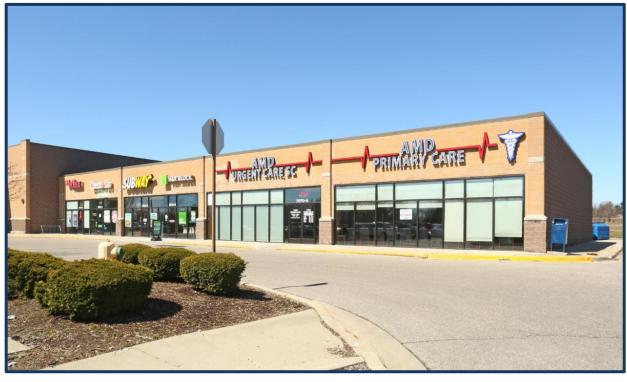

## **PROPERTY SUMMARY**

- 30 Year Ground Lease Shops with 6 Five Year Renewals left
- Kroger Anchored Retail Shops with Low Vacancy
- Strong Tenant line up with several National Retailers
- Located directly off of Interstate 69

## Kroger Anchored Shops Swartz Creek, MI