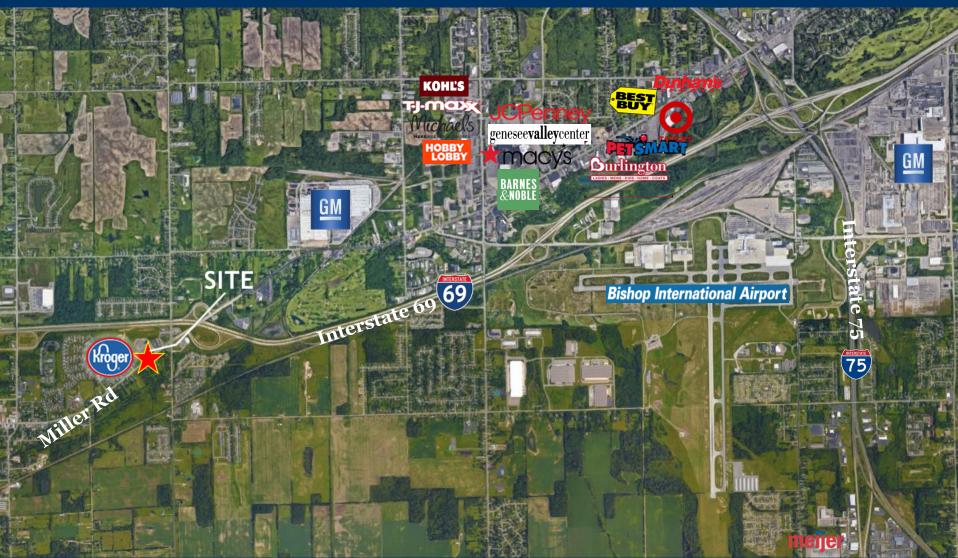

| PROPERTY DETAILS              |                                                                                                               |
|-------------------------------|---------------------------------------------------------------------------------------------------------------|
| Address                       | 7070 Miller Rd<br>Swartz Creek, MI                                                                            |
| NOI                           | \$30,000 Ground Lease                                                                                         |
| Lease Term                    | 9/9/02 – 9/8/2032                                                                                             |
| # of Renewals                 | (6) Five Year Renewals                                                                                        |
| Total Square<br>Footage       | 10,839 SF                                                                                                     |
| Tenants                       | Tenants include: AMD<br>Primary Care & Urgent<br>Care, H&R Block,<br>Subway, Check 'n Go,<br>BoRics Hair Care |
| Daily Traffic<br>Counts (VPD) | Miller Rd: 12,122<br>Elm Rd: 8,900<br>Interstate 69: 41,050                                                   |

## **PROPERTY SUMMARY**

- 30 Year Ground Lease Shops with 6 Five Year Renewals left
- Kroger Anchored Retail Shops with Low Vacancy
- Strong Tenant line up with several National Retailers
- Located directly off of Interstate 69

## Kroger Anchored Shops Swartz Creek, MI