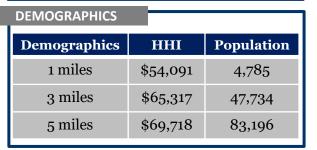

| PROPERTY DETAILS              |                                                                                                          |
|-------------------------------|----------------------------------------------------------------------------------------------------------|
|                               | 701 W Marshall Ave                                                                                       |
| Address                       | Longview, TX                                                                                             |
| NOI                           | \$30,000 Ground Lease                                                                                    |
| Lease Term                    | 11/24/99 – 11/23/29                                                                                      |
| # of Renewals                 | (2) Ten Year Renewals                                                                                    |
| Total Square<br>Footage       | 2,431 SF                                                                                                 |
| Neighboring<br>Tenants        | Neighboring tenants<br>include: Kroger, Kroger<br>Fuel Center, Regions<br>Bank, AutoZone,<br>Whataburger |
| Daily Traffic<br>Counts (VPD) | W Marshall Ave: 24,208<br>TX-63: 26,466                                                                  |