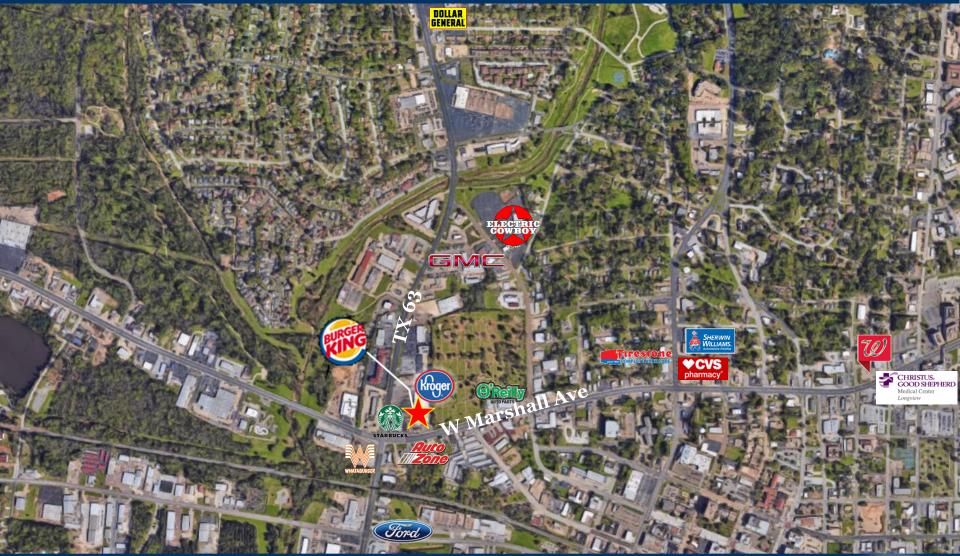

| PROPERTY DETAILS              |                                                                                                          |
|-------------------------------|----------------------------------------------------------------------------------------------------------|
|                               | 701 W Marshall Ave                                                                                       |
| Address                       | Longview, TX                                                                                             |
| NOI                           | \$30,000 Ground Lease                                                                                    |
| Lease Term                    | 11/24/99 – 11/23/29                                                                                      |
| # of Renewals                 | (2) Ten Year Renewals                                                                                    |
| Total Square<br>Footage       | 2,431 SF                                                                                                 |
| Neighboring<br>Tenants        | Neighboring tenants<br>include: Kroger, Kroger<br>Fuel Center, Regions<br>Bank, AutoZone,<br>Whataburger |
| Daily Traffic<br>Counts (VPD) | W Marshall Ave: 24,208<br>TX-63: 26,466                                                                  |

## PROPERTY SUMMARY

- 30 Year Ground Lease, with 2 Ten Year Renewals, currently operating as a Burger King
- Rent increases to \$33k/year for first 10 year renewal, and \$36k/year for the second 10 year renewal
- National Credit Tenant within Kroger Anchored Center
- Located less than 2 miles from Good Shepard Medical Center

## Burger King Ground Lease Longview, TX