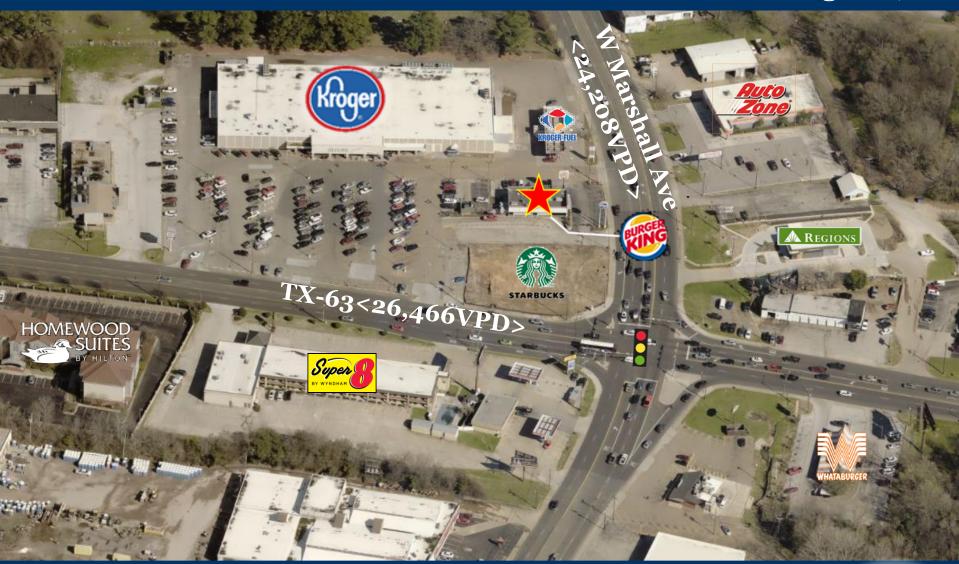

| PROPERTY DETAILS              |                                                                                                          |
|-------------------------------|----------------------------------------------------------------------------------------------------------|
|                               | 701 W Marshall Ave                                                                                       |
| Address                       | Longview, TX                                                                                             |
| NOI                           | \$30,000 Ground Lease                                                                                    |
| Lease Term                    | 11/24/99 – 11/23/29                                                                                      |
| # of Renewals                 | (2) Ten Year Renewals                                                                                    |
| Total Square<br>Footage       | 2,431 SF                                                                                                 |
| Neighboring<br>Tenants        | Neighboring tenants<br>include: Kroger, Kroger<br>Fuel Center, Regions<br>Bank, AutoZone,<br>Whataburger |
| Daily Traffic<br>Counts (VPD) | W Marshall Ave: 24,208<br>TX-63: 26,466                                                                  |